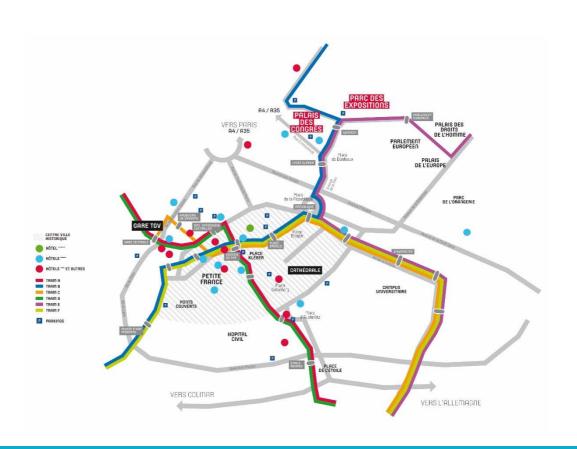

#### **GPS** coordinates

Lat: 48.596 7125 Long. 7.759 564

#### By ROAD:

Motorway A35 Exit A350 WACKEN Av. Herrenschmidt Parking P3

#### By AIR:

ENTZHEIM airport TER link Airport City Centre / Station then TRAM link

#### By TRAM:

Line B
Direction HOENHEIM
Line E

Direction Robertsau
Boecklin
Stop: Lycée Kleber
Or Wacken
More information at
www.cts-strasbourg.eu