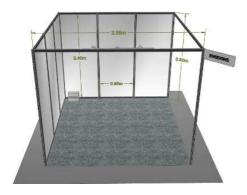

# FITTED STAND

Strasbourg Événements also offers solutions for covering wooden partitions with branded signage. The fitted stand consists of:

- > carpet,
- > flag logo,
- > partition,
- > a 1kW electrical box per 9m<sup>2</sup> module
- ➤ a rail of LED 70w per 9m² module
- > 1 table and 2 chairs

# TABLE TOP STAND

Floor Area: 6m<sup>2</sup>

**Electricity**: a 1kW electrical box **Furniture**: 1 table et 2 chairs

Please remember, it is forbidden to nail, drill, screw or glue partitions, banners and pillars. Chain or hook fittings should be used. Double sided adhesive must be removed by the exhibitor during dismantling.

# **LAYOUT**

| STAND |           |         |
|-------|-----------|---------|
| NAME: | _ NUMBER: | _HALL : |

In the absence of any specific instructions from you, connections (water, electricity, internet) will be installed, by default, at the corner of the stand or in the middle of the side or central partition for island stands.