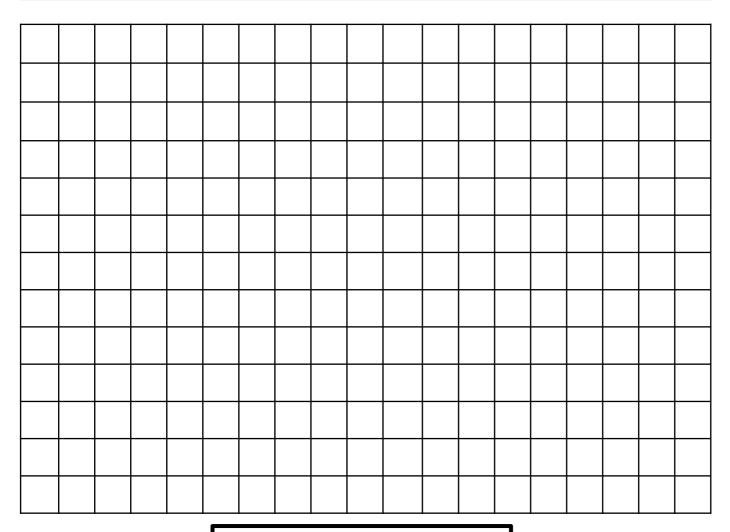

#### PLEASE INDICATE THE POSITION OF THE ITEMS YOU ARE ORDERING IN A SMALL SKETCH

R Storage + door (please indicate direction of opening)

**E** Electricity box

P Remote sockets under carpet with flat cables

I Internet connection

|-O-O-O-| Rail of LED

----- Additionnal partition

To make sure the orientation is clear, please indicate where neighbouring stands are positioned.