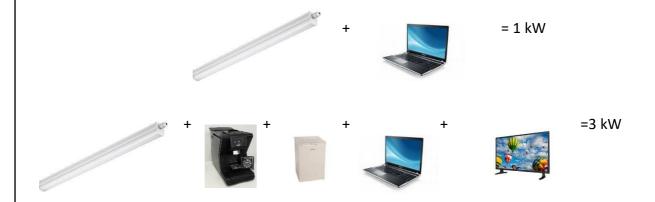

#### Additional requirements for FITTED STANDS or requirements for bare surfaces

Exhibitors are reminded that a 1 kW –6 A connection (electrical box with 2 sockets), per 9m² module is included for FITTED stands of which 70 watts are needed for the rail of LED