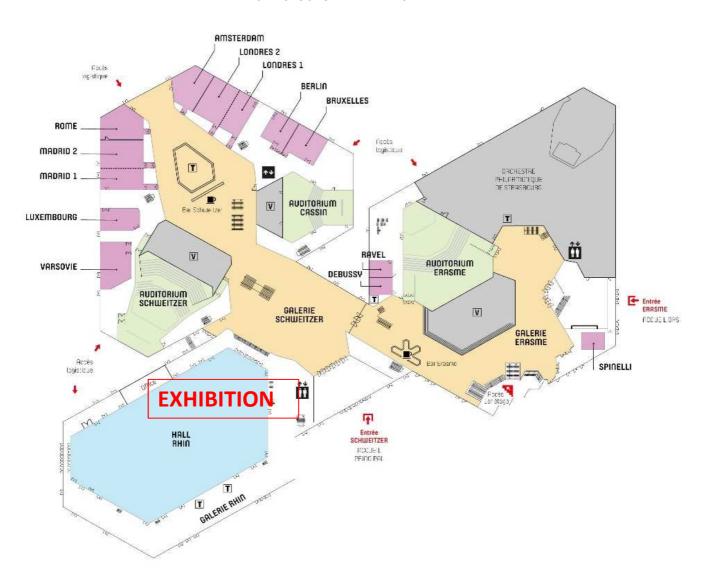

# **EXHIBITION SCHEDULE**

**Setting for the event:** PALAIS DES CONGRÈS

Place de Bordeaux 67000 STRASBOURG Tel: 03 88 37 67 67

| DATES                                         | PACKAGES<br>DELIVERING | EXHIBITORS<br>SET UP | EXHIBITION<br>OPENING | EXHIBITION<br>CLOSING | DISMANTLING | PACKAGES<br>RETURN |
|-----------------------------------------------|------------------------|----------------------|-----------------------|-----------------------|-------------|--------------------|
| From August<br>21st to<br>August 30th<br>2019 | 8h/12h-<br>14h/18h     |                      |                       |                       |             |                    |
| September<br>4th 2019                         |                        | 8h/18h               |                       |                       |             |                    |
| September<br>5th 2019                         |                        |                      | 8h30                  | 19h30                 |             |                    |
| September<br>6th 2019                         |                        |                      | 8h30                  | 14h30                 | 14h30/19h   |                    |
| From Sept. 11th to Sept. 20th 2019            |                        |                      |                       |                       |             | 8h/12h-<br>14h/18h |

# **DETAILS AND ACCESS**