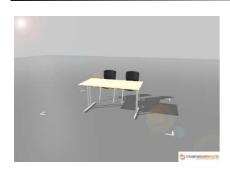

# FITTED STAND

Strasbourg Événements also offers solutions for covering wooden partitions with branded signage. The fitted stand consists of:

- > carpet,
- > flag logo,
- > partition,
- > a 1kW electrical box per 9m<sup>2</sup> module
- ➤ a rail of LED 70w per 9m² module
- > 1 table and 2 chairs

# TABLE TOP STAND

Floor Area: 6m<sup>2</sup>

**Electricity**: a 1kW electrical box **Furniture**: 1 table et 2 chairs

Please remember, it is forbidden to nail, drill, screw or glue partitions, banners and pillars. Chain or hook fittings should be used. Double sided adhesive must be removed by the exhibitor during dismantling.